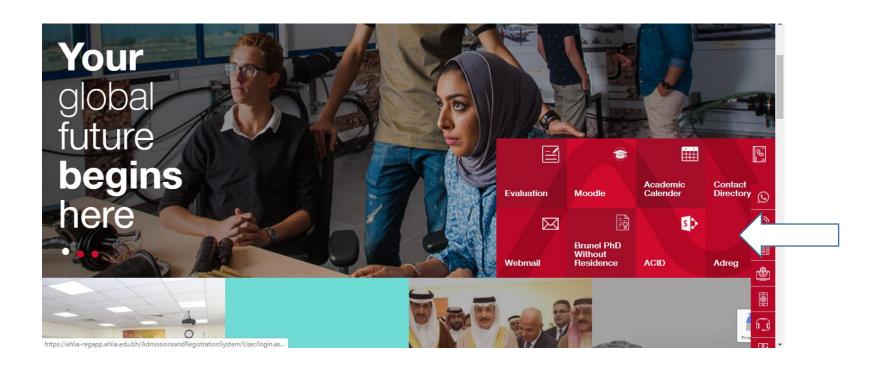

**Step 1:** 

Click on the ADREG link in the Ahlia Website.

## Instructions to updating contact info through ADREG by Students