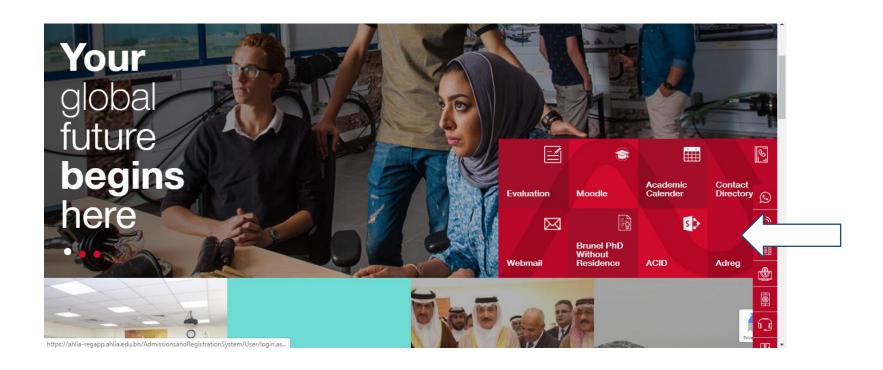

## **Step 1:**

Click on the ADREG link in the Ahlia Website.

## **Step 2:**

Enter the student username and password

# Ahlia University Admission & Registration System

| Username    |                       |
|-------------|-----------------------|
| Password    |                       |
| 1 8 E       | Enter the code shown: |
| Login Reset | Forget Password       |