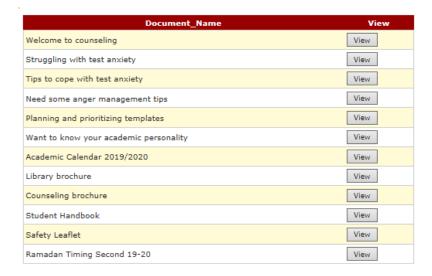

#### **Step 4:**

The system will show the Counsellor details and help documents that you can view them by click on View

#### My Counsellor

Visit your counsellor

Counselling Help Needed?

Exam or Test Anxiety?