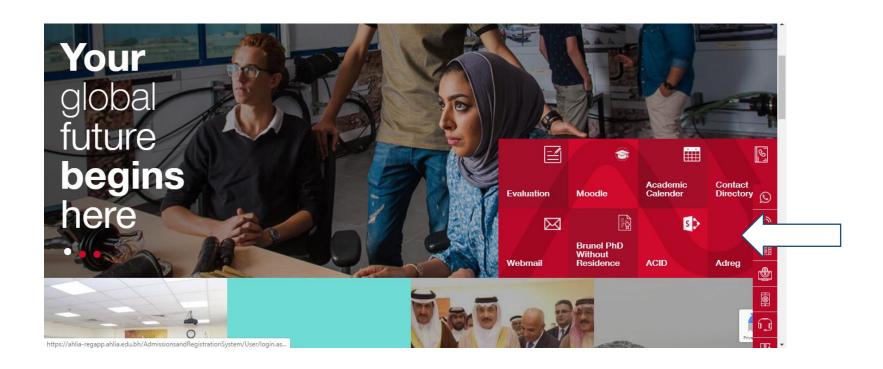

#### **Step 1:**

Click on the ADREG link in the Ahlia Website.





#### **Step 2:**

Enter the student username and password



# Ahlia University Admission & Registration System

| Username    |                       |
|-------------|-----------------------|
| Password    |                       |
| LSE         | Enter the code shown: |
| Login Reset | Forget Password       |

### **Step 3:**

Click on 'My Advisor'

Contacts Information

Curriculum Sheet

Emails

Exam Card

#### My Advisor

My Counsellor

My Courses with 'I' or 'IN'

Online Faculty Evaluation

Pre Registration

Ramadhan Timings (Second 2019/2020)





#### **Step 4:**

The system will show the Advisor details

## ... Welcome

Student Status : Current (Registered)

Dr. Yusuf Abdullatif Nasralla Albastaki

Email: albastakiyousif@gmail.com

Tel: